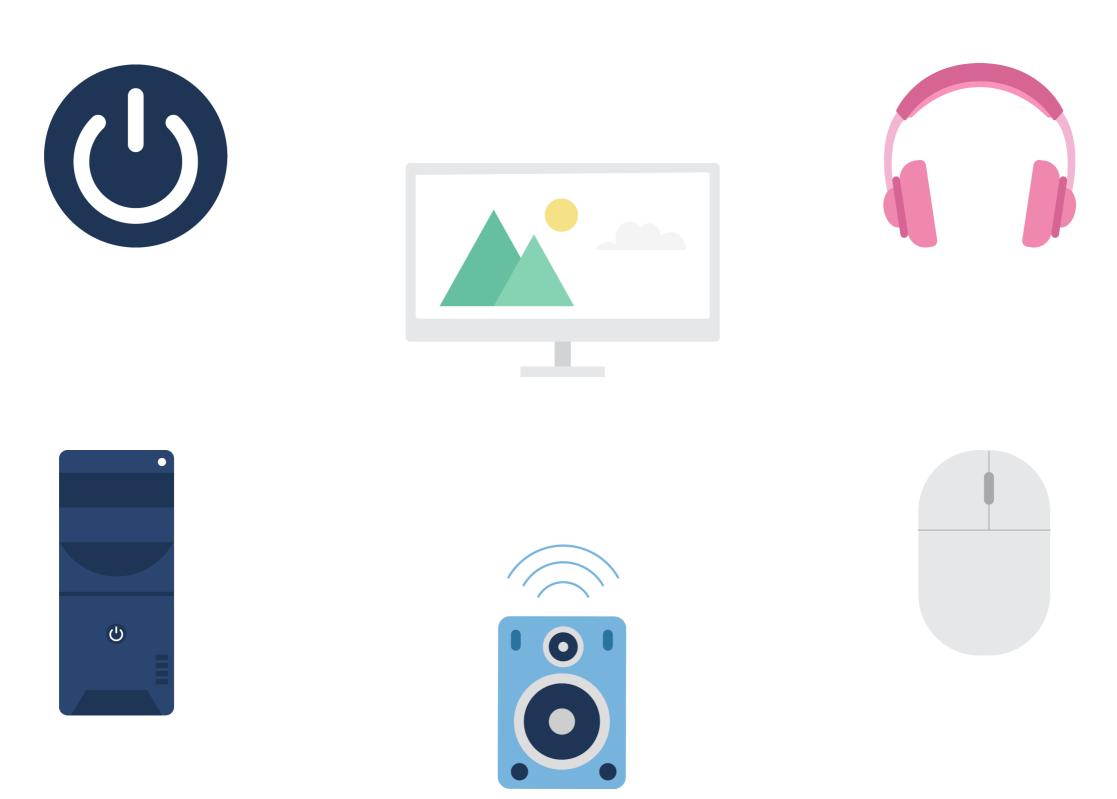

| Word       | Image |
|------------|-------|
| Mouse      |       |
| Speaker    |       |
| Headphones |       |

| External Parts of a Computer   Cut & Paste                    | Name:<br>Teacher: |  |  |  |
|---------------------------------------------------------------|-------------------|--|--|--|
| Cut and paste each image next to the correct vocabulary word. |                   |  |  |  |
| Images                                                        |                   |  |  |  |