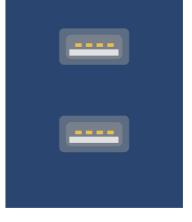

| Word                 | Image |
|----------------------|-------|
| USB                  |       |
| Monitor              |       |
| <b>Computer case</b> |       |

| External Parts of a Computer   Cut & Paste                    | Name:    |
|---------------------------------------------------------------|----------|
| · · ·                                                         | Teacher: |
| Cut and paste each image next to the correct vocabulary word. | Date:    |